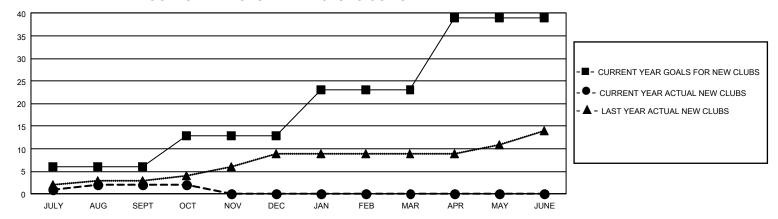

## GMT Constitutional Area 1, Group D

REPORT DOES NOT INCLUDE CLUBS IN UNDISTRICTED AREAS.

| Clubs                 |               |           |               | Members               |                        |                         |                                                    |
|-----------------------|---------------|-----------|---------------|-----------------------|------------------------|-------------------------|----------------------------------------------------|
| RESULTS FOR 2021-2022 |               |           |               | RESULTS FOR 2021-2022 |                        |                         |                                                    |
| QUARTER               | NEW CLUB GOAL | NEW CLUBS | DROPPED CLUBS | QUARTER MEM           | BER GROWTH NET<br>GOAL | MEMBER GROWTH<br>ACTUAL | DROPPED MEMBERS<br>ACTUAL (including<br>transfers) |
| JULY/AUG/SEPT         | 18            | 2         | 15            | JULY/AUG/SEPT         | 304                    | 705                     | 641                                                |
| OCT/NOV/DEC           | 21            | 0         | 0             | OCT/NOV/DEC           | 379                    | 191                     | 228                                                |
| JAN/FEB/MAR           | 30            | 0         | 0             | JAN/FEB/MAR           | 384                    | 0                       | 0                                                  |
| APR/MAY/JUNE          | 48            | 0         | 0             | APR/MAY/JUNE          | 388                    | 0                       | 0                                                  |

## GOALS AND ACTUAL NEW CLUBS CUMULATIVE