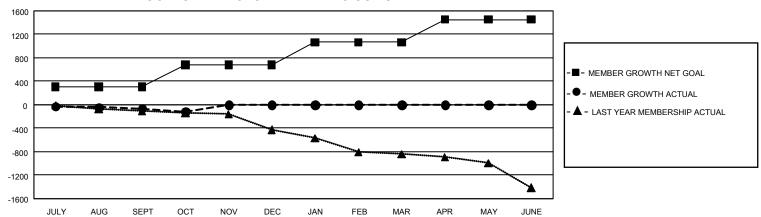

## GMT Constitutional Area 1, Group D

REPORT DOES NOT INCLUDE CLUBS IN UNDISTRICTED AREAS.

| Clubs                 |               |           |               | Members               |                        |                         |                                                    |
|-----------------------|---------------|-----------|---------------|-----------------------|------------------------|-------------------------|----------------------------------------------------|
| RESULTS FOR 2021-2022 |               |           |               | RESULTS FOR 2021-2022 |                        |                         |                                                    |
| QUARTER               | NEW CLUB GOAL | NEW CLUBS | DROPPED CLUBS | QUARTER MEM           | BER GROWTH NET<br>GOAL | MEMBER GROWTH<br>ACTUAL | DROPPED MEMBERS<br>ACTUAL (including<br>transfers) |
| JULY/AUG/SEPT         | 18            | 2         | 15            | JULY/AUG/SEPT         | 304                    | 705                     | 641                                                |
| OCT/NOV/DEC           | 21            | 0         | 0             | OCT/NOV/DEC           | 379                    | 191                     | 228                                                |
| JAN/FEB/MAR           | 30            | 0         | 0             | JAN/FEB/MAR           | 384                    | 0                       | 0                                                  |
| APR/MAY/JUNE          | 48            | 0         | 0             | APR/MAY/JUNE          | 388                    | 0                       | 0                                                  |

## GOALS AND ACTUAL MEMBERS CUMULATIVE

| DROPPED CLUBS: 15 |     | 324 CLUBS OF 1,070 ADDED 1<br>OR MORE NEW MEMBERS | GENDER DISTRIBUTION                  |                 |  |
|-------------------|-----|---------------------------------------------------|--------------------------------------|-----------------|--|
|                   |     |                                                   | MALE                                 | 17,922 (67.83%) |  |
|                   |     |                                                   | FEMALE                               | 8,498 (32.16%)  |  |
| DROPPED MEMBERS   |     |                                                   | NON BINARY                           | 0 (0.00%)       |  |
| DECEASED          | 189 |                                                   | PREFER NOT TO ANSWER                 | 1 (0.00%)       |  |
| CLUB CANCELLED    | 81  |                                                   | TOTAL FAMILY UNIT MEMBERS 5,3        |                 |  |
| OTHER             | 597 | CLICK HERE FOR                                    | 3,3                                  |                 |  |
| TOTAL             | 867 | CUMULATIVE MEMBERSHIP DATA                        | FAMILY MEMBERS PAYING HALF DUES 2,74 |                 |  |